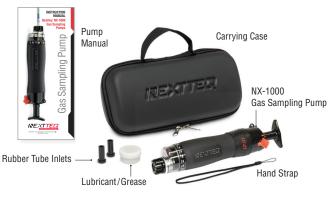

For more information: NEXTTEQ INTERNATIONAL LLC Toll-free: 877-312-2333 • Email: info@nextteq.com https://www.nextteq.com

|                              | Pump Kit        |
|------------------------------|-----------------|
| Description                  | P/N NX-1000-130 |
| NX-1000<br>Gas Sampling Pump | Х               |
| Hand Strap                   | Х               |
| Thermal Ring                 | Х               |
| 1 Lubricant / Grease         | Х               |
| 2 Rubber Tube Inlets         | Х               |
| Manual                       | Х               |
| Carrying Case                | Х               |
| Required Tube Purchase       | 10 Boxes        |
| Nextteq NX-1000 Pump Value   | >\$300          |