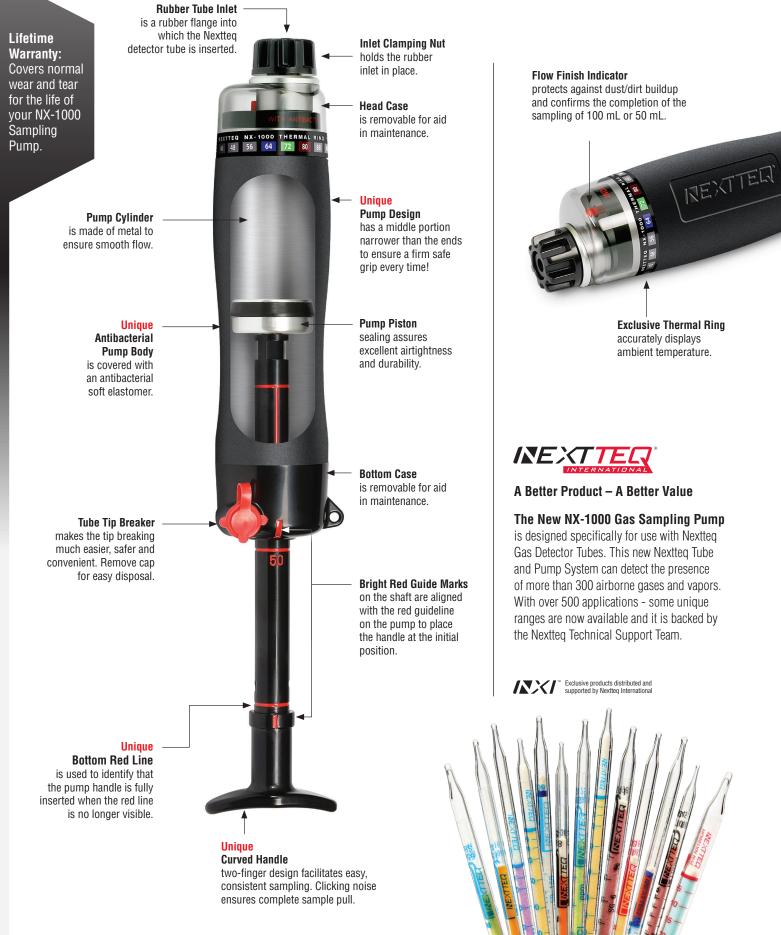

THERMAL RING accurately displays ambient temperature

## NX-1000 Nextteq<sup>®</sup> Sampling Pump and Tube System