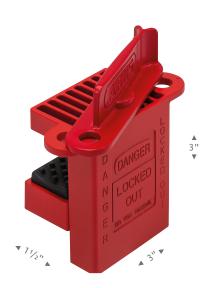

## SAFETY DEVICE UNIVERSAL VALVE LOCKOUT

Valves **vary in size** and have a **wide range** of handle shapes. Lockout devices currently available are only suitable for **specific sizes**, shapes or manufacturers. Paired with a cable lockout, the **ABUS V500** valve lockout can be used on **anything**!

## **Key Features**

- Metal housing ensures the V500 will endure harsh industrial settings
- Creates a mounting point on the handle which is secured against a counterpoint using a cable lockout
- Large, specially shaped contact surface (rubberized on one side) for the ideal valve handle grip
- Features an ergonomically shaped rotary handle for quick, easy adjustment
- Supports one padlock or device
- Item #87151