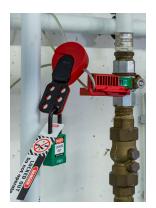

## SAFETY DEVICE UNIVERSAL VALVE LOCKOUT

Valves **vary in size** and have a **wide range** of handle shapes. Lockout devices currently available are only suitable for **specific sizes**, shapes or manufacturers. Paired with a cable lockout, the **ABUS V500** valve lockout can be used on **anything**!

## **Key Features**

- Metal housing ensures the V500 will endure harsh industrial settings
- Creates a mounting point on the handle which is secured against a counterpoint using a cable lockout
- Large, specially shaped contact surface (rubberized on one side) for the ideal valve handle grip
- Features an ergonomically shaped rotary handle for quick, easy adjustment
- Supports one padlock or device
- Item #87151