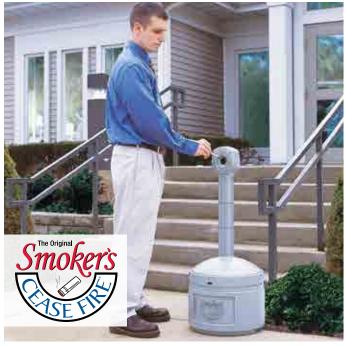

# Smoking Receptacles

#### Original Smoker's Cease Fire® Cigarette-Butt Receptacles

# Enhance your business image and keep entrances clean from cigarette litter, with minimal maintenance

- Made of flame-retardant and sturdy polyethylene that won't rust, dent or crack
- Innovative self-extinguishing design safely collects unsightly cigarette litter and reduces the risk of fire
- Tie-down notches offer security and greater stability under severe weather conditions
- Units include a galvanized steel bucket that collects thousands of butts
- Personal Smoker's Cease-Fire features a compact design measuring 11-in diameter by 30-in high (762 x 279-mm) suitable for lighter smoking traffic areas
- Optional disposable bucket liners available for maximum cleaning convenience—simply remove bag, tightly close it off and discard