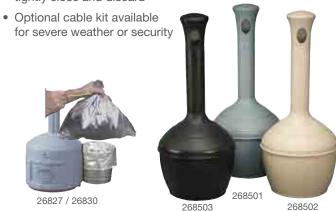

# Enhance your business image and keep entrances clean from cigarette litter, with minimal maintenance

- Made of flame-retardant and sturdy polyethylene that won't rust, dent or crack
- Innovative self-extinguishing design safely collects unsightly cigarette litter and reduces the risk of fire
- Tie-down notches offer security and greater stability under severe weather conditions
- Units include a galvanized steel bucket that collects thousands of butts
- Personal Smoker's Cease-Fire features a compact design measuring 11-in diameter by 30-in high (762 x 279-mm) suitable for lighter smoking traffic areas
- Optional disposable bucket liners available for maximum cleaning convenience—simply remove bag, tightly close it off and discard

#### Attractive contemporary styling with fire safe construction approved by FM Approvals

- Hides unsightly cigarette butts and reduces the risk of fire
- Polyethylene construction with stainless-steel snuffer discourages use of top to put out cigarette
- Removable steel pail with optional disposable bucket liner for easy cleaning-simply remove liner, tightly close and discard

Simply drop in lit cigarette or use perforated snuffer.

| Description                                         | Color      | H x Dia                   | Approv/Lstg Regulation | Capacity         | Model  |
|-----------------------------------------------------|------------|---------------------------|------------------------|------------------|--------|
| Elite™ Smoker's                                     | Cool Gray  |                           | FM                     | 4 gallons (15 L) | 268501 |
|                                                     | Sierra Tan | 38 x 12 in (965 x 305 mm) |                        |                  | 268502 |
|                                                     | Deco Black |                           |                        |                  | 268503 |
| Anchoring cable kit                                 |            |                           |                        |                  |        |
| Brass padlock                                       | _          |                           |                        |                  |        |
| Disposable bucket liner - 10 pack with twist ties.  |            |                           |                        |                  | 26827  |
| Liner master pack - 25 packs of ten with twist ties |            |                           |                        |                  | 26830  |
| Replacement pail                                    |            |                           |                        |                  | 26802  |