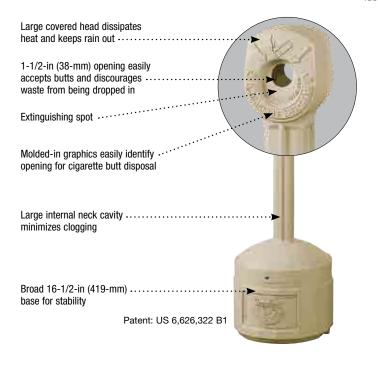

# Enhance your business image and keep entrances clean from cigarette litter, with minimal maintenance

- Made of flame-retardant and sturdy polyethylene that won't rust, dent or crack
- Innovative self-extinguishing design safely collects unsightly cigarette litter and reduces the risk of fire
- Tie-down notches offer security and greater stability under severe weather conditions
- Units include a galvanized steel bucket that collects thousands of butts
- Personal Smoker's Cease-Fire features a compact design measuring 11-in diameter by 30-in high (762 x 279-mm) suitable for lighter smoking traffic areas
- Optional disposable bucket liners available for maximum cleaning convenience—simply remove bag, tightly close it off and discard

Ideal for any establishment-clean grounds help maintain your business image.

| Description                                                                                   | Capacity          | H x Dia                        | Approv/Lstg<br>Regulation | Pewter Gray<br>Model | Adobe Beige<br>Model | Deco Black<br>Model | Terra Cotta<br>Model | Forest Green<br>Model |
|-----------------------------------------------------------------------------------------------|-------------------|--------------------------------|---------------------------|----------------------|----------------------|---------------------|----------------------|-----------------------|
| Original Smoker's Cease Fire®                                                                 | 4 gallons<br>15 L | 38.5 x 16.5 in<br>978 x 419 mm | - FM                      | 26800                | 26800B               | 26800D              | 26800T               | 26800G                |
| Personal Smoker's Cease Fire®                                                                 | 1 gallon<br>4 L   | 30 x 11 in<br>762 x 279 mm     |                           | 26806                | 26806B               | 26806D              | 26806T               | 26806G                |
| Disposable bucket liner Original Smoker's Cease Fire® - 10 pack with twist ties.              |                   |                                | FM*                       | 26827                |                      |                     |                      |                       |
| Bucket liner master pack for Original Smoker's Cease Fire®<br>25 packs of ten with twist ties |                   |                                | _                         | 26830                |                      |                     |                      |                       |