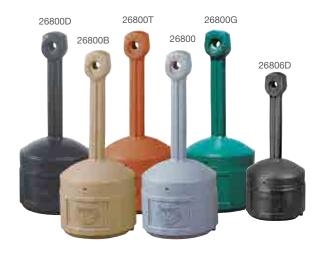

Ideal for any establishment-clean grounds help maintain your business image.

| Description                                                                                   | Capacity          | H x Dia                        | Approv/Lstg<br>Regulation | Pewter Gray<br>Model | Adobe Beige<br>Model | Deco Black<br>Model | Terra Cotta<br>Model | Forest Green<br>Model |
|-----------------------------------------------------------------------------------------------|-------------------|--------------------------------|---------------------------|----------------------|----------------------|---------------------|----------------------|-----------------------|
| Original Smoker's Cease Fire®                                                                 | 4 gallons<br>15 L | 38.5 x 16.5 in<br>978 x 419 mm | - FM                      | 26800                | 26800B               | 26800D              | 26800T               | 26800G                |
| Personal Smoker's Cease Fire®                                                                 | 1 gallon<br>4 L   | 30 x 11 in<br>762 x 279 mm     |                           | 26806                | 26806B               | 26806D              | 26806T               | 26806G                |
| Disposable bucket liner Original Smoker's Cease Fire® - 10 pack with twist ties.              |                   |                                | FM*                       | 26827                |                      |                     |                      |                       |
| Bucket liner master pack for Original Smoker's Cease Fire®<br>25 packs of ten with twist ties |                   |                                | _                         | 26830                |                      |                     |                      |                       |